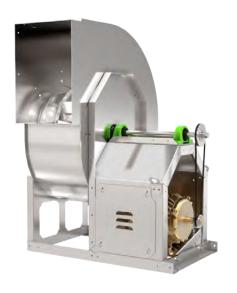

# **Efficient Utility Vent Set Fan**

The PennBarry™ UVS Class 0 is a Housed Centrifugal Utility fan suitable for supply, exhaust, or return air applications. The UVS can be ordered with CW/CCW rotation with 6 different, field rotatable, discharge options.

#### **Benefits of UVS**

Utilizing a highly efficient aluminum non-overloading wheel, the UVS Class 0 has a capacity of up to 40,000 CFM and up to 3.5 inches of Static Pressure. PennBarry™ designed the UVS to be used in diverse applications.

- Class 0 Construction for a cost effective fan while maintaining performance requirements.
- Arrangement 4 (Direct Drive, Sizes 060-270) and 10 (Belt Drive, Sizes 060-542).
- Housing is welded and coated steel.
- Slip-fit Inlet and Outlet.
- Bearing Life Minimum of L10-100,000 hours.
- Offering EC (Arr.4), Permanent Magnet (Arr.4 and 10), and Induction Motors.
- AMCA Sound and Air Performance and UL 705 Certified.